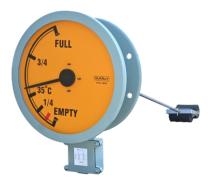

## **Oil Level Indicator**

Oil Level Indicator (OLI) Is designed to indicate the insulating oil level in conservator of a transformer.