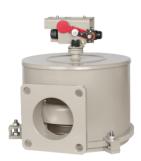

#### **Buchholz Relay**

The Buchholz Relay(BR) is used as a protective device sensitive to the effects of dielectric failure inside the transformer.