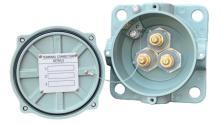

## **CFT Terminal Box**

CFT is designed for grounding core and frame of the transformer with the tank.