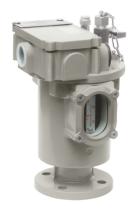

#### **Pressure Relief Valve**

Pressure Relief Valve (PRV) is designed to operate at a predetermined set pressure to protect transformer from high oil pressure build up during fault conditions.