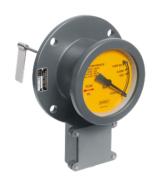

#### **Flow Indicator**

Flow Indicator(FI) is mainly designed as a safety device considering the need for an electrical signal on the failure of forced circulation of liquid in the pipeline.