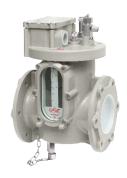

#### **Flow Indicator**

Flow Indicator(FI) is mainly designed as a safety device considering the need for an electrical signal on the failure of forced circulation of liquid in the pipeline.