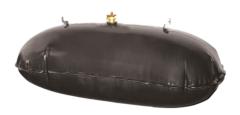

## Aircell

Aircell is designed to act as a barrier to separate undesirable elements in the atmosphere from transformer oil within a conservator.