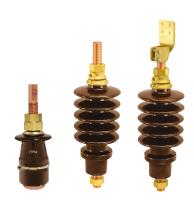

#### **Porcelain Bushing**

A transformer bushing is an insulating structure that facilitates the passage of an energized, current-carrying conductor through the grounded tank of the transformer.