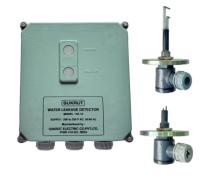

#### **Water level indicator**

Used to detect leakage of water from the tubes of closed air circuit water cooled (CACW) cooler mounted on A.C. Motors.

# **Conservator Protection Relay**

Conservator Protection Relay (CPR) is a protective device specially designed to detect leakage in Aircell by providing electrical signal.