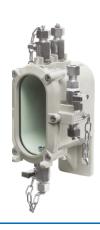

#### **Buchholz Relay**

The Buchholz Relay(BR) is used as a protective device sensitive to the effects of dielectric failure inside the transformer.