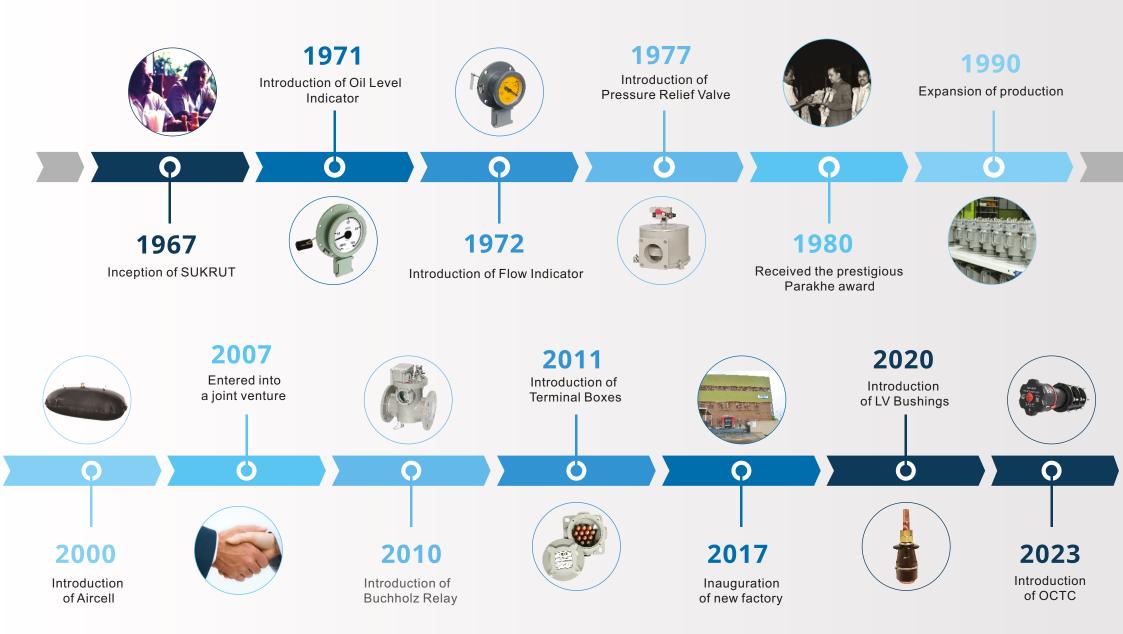

Global technology for local needs





**SUKRUT** was founded in 1967 in India as a pioneer in the field of transformer accessories. Over the years, it established close collaborations with almost every Indian manufacturer of Power Transformers. Therefore, SUKRUT has an excellent understanding of its customers' needs.

Today, we are building on our know-how by deepening our relationships with international partners as well. We cooperate with them to deliver the best product tailored to our customers' needs, especially in India, but also around the world.

It can be seen that inventive talent and ongoing collaboration with customers and partners are the basis for the sustainability and success of SUKRUT.

# **OUR JOURNEY**



## **OUR PRODUCTS**

#### **Buchholz Relay**

The Buchholz Relay(BR) is used as a protective device sensitive to the effects of dielectric failure inside the transformer.



#### **Gas Collection Device**

Gas Collection Device (GCD) is an accessory of Buchholz Relay. It is connected to its gas collection petcock and is used to collect samples of gas and oil from the Buchholz Relay, easily from the ground level.



## **CT Terminal Box**

Terminal Box (TBX) is designed to offer an easy, fast and reliable solution for connecting CT wires inside the transformer to external measuring systems.



#### **Flow Indicator**

Flow Indicator(FI) is mainly designed as a safety device considering the need for an electrical signal on the failure of forced circulation of liquid in the pipeline.



###