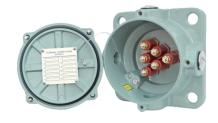

## **CT Terminal Box**

Terminal Box (TBX) is designed to offer an easy, fast and reliable solution for connecting CT wires inside the transformer to external measuring systems.